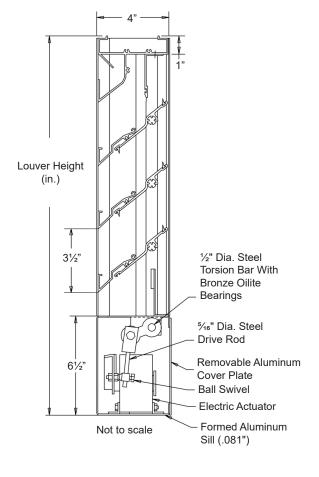

## STANDARD CONSTRUCTION

FRAME: .081" thk. (nominal) extruded aluminum 6063-T52/T6

alloy.

Stationary blades are made from .081" thk. (nominal)

extruded aluminum 6063-T52/T6 alloy. Adjustable Blades are made from .125" thk. (nominal) extruded aluminum 6063-T52/T6 alloy. Blades approximately 31/2"

on centers.

LOUVER FACE: Full width sill with head and blades contained within

jambs.

LINKAGE: Extruded aluminum, concealed in the channel out of

the airstream. The pivots, which rotate in Celcon bearings, are .50" dia. plated and machined steel. The pivot is locked to the 5/16" dia. aluminum linkage rod

by a ½ - 20 set screw with epoxy locking patch.

AXLES: .50" dia. aluminum "Pin-Lock" extrusion.

SEALS: Extruded silicone rubber seals at blade edge. Foam on

bottom blade. Stainless steel at jambs.

**SCREEN:** (When indicated, in a removable frame) ½" flattened aluminum, .051" thk.,